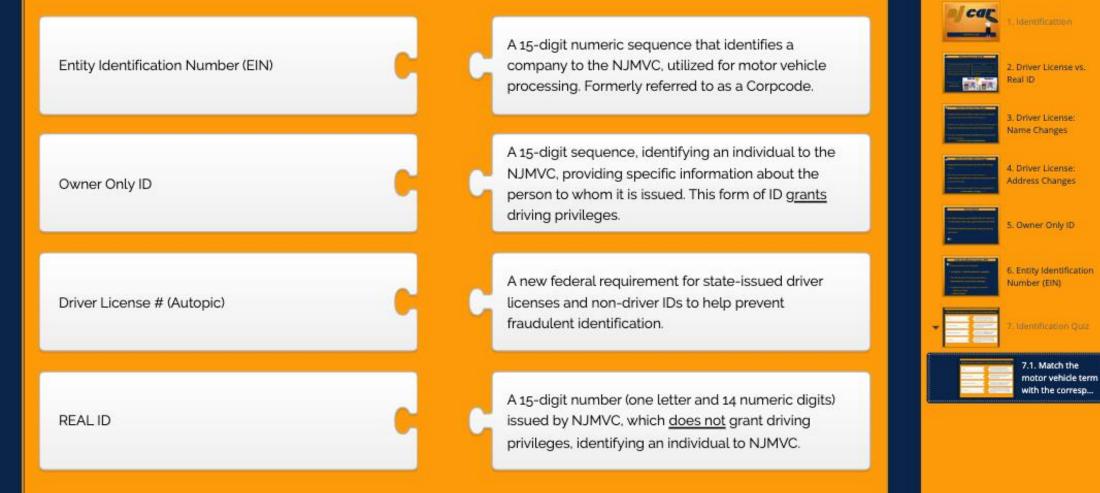

|                                     |



## Match the motor vehicle term with the corresponding definition.



# Matching ctivity

OUTLINE

Search

9

# Multiple Choice Quiz

#### sources | Question 2 of 7 | Your Score: 0 of 70

Select the brand for a vehicle with 1,000,000 miles that has exceeded the mechanical limits of the vehicles odometer.

| • | Ν |
|---|---|
| • | A |
| • | М |



# True False Quiz

#### ources | Question 1 of 7 | Your Score: 0 of 70

The NJMVC imposes a \$25 penalty for vehicles that have not been titled within 10 business days, excluding weekends and holidays, of the date of sale.

#### True

• False



SUBMIT

## Enroll in the New Jersey Online Motor Vehicle Certification Course

## Master Motor Vehicle!!



# NJ CAR Online Motor Vehicle Certification Course Contact Information

# Derek Wilson, NJ CAR Title Services Director

Phone: 609-883-6330 x 119

Email: <u>dwilson