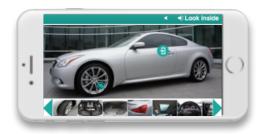

## 360° VEHICLE WALKAROUNDS

Car shoppers love the **SpinCar** experience. It provides a completely **interactive** virtual WalkAround of your new and used inventory, enabling users to **click** and **spin** the image to get a complete view of the vehicle. SpinCar provides a **unique experience** that is proven to **drive more sales** for your dealership.

Clickable Hotspots

Interior/Exterior

Look inside

360° Rotation

**UP TO:** 

56% AVERAGE LIFT IN TIME ON VDP

30%
MORE VDP LEADS

42%