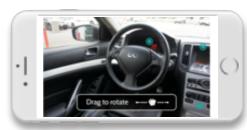

Clickable Hotspots

Interior/Exterior

Look inside

360° Rotation

**UP TO:** 

56% AVERAGE LIFT IN TIME ON VDP

30%
MORE VDP LEADS

42%